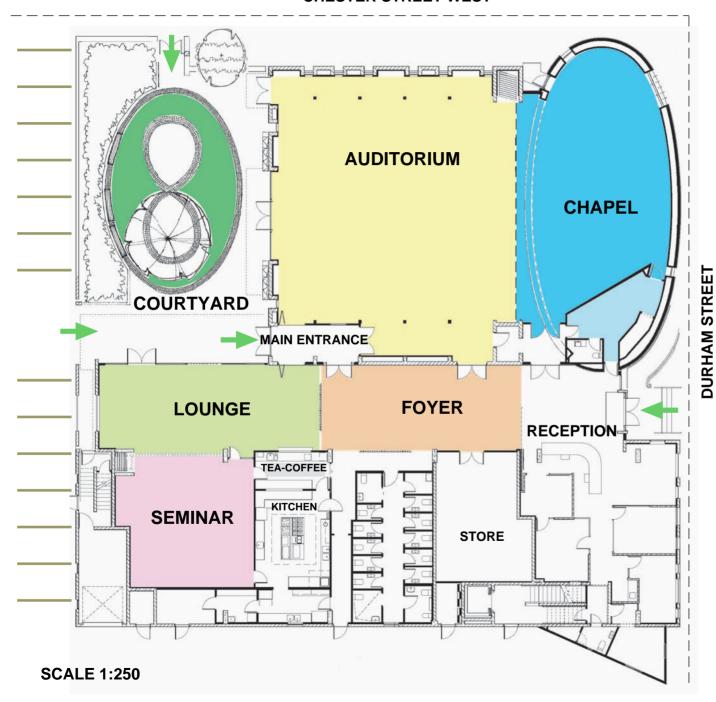

## **CHESTER STREET WEST**

## RENTAL SPACES AVAILABLE

Aldersgate Centre is available for Commercial and Community groups to hire. Detailed information will be available at the end of 2019 when construction is complete.

CHAPEL 8m x 15.5m 125sqm + 15sqm vestry

Max. 110 people seated or standing

AUDITORIUM 15.75m x 16m 260sqm

330-400 people seated in rows 128-136 seated around tables

600 standing

**AUDITORIUM** 400sqm approx

+ 500+ people seated in rows
CHAPEL Up to 250 seated around tables

700 standing

**SEMINAR** 8.25m x 8.75m 72sgm

80-100 people seated in rows

32 seated around tables

130+ standing

**LOUNGE** 14.5m x 5.5m 80sqm

120+ people standing

**FOYER** 10.4m x 5m 52sqm

80+ people standing

**GARDEN** Contemplative garden with seating

and water feature.

**SERVICES** Separate tea-coffee area with

dishwasher.

Commercial rated kitchen.

14 unisex toilets with accessible and

family units.

Accessible from Durham St and Chester St. Carpark/entrance

Limited on site parking.

For further information contact: bookings@aldersgate.org.nz